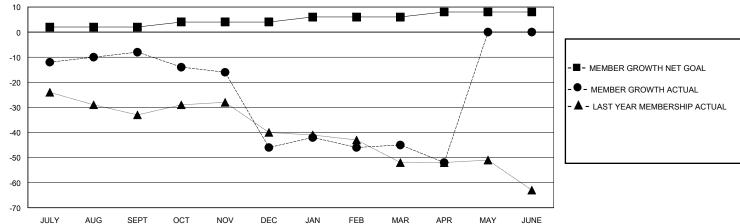

# GOALS AND ACTUAL MEMBERS CUMULATIVE

| DROPPED CLUBS: 3 |     | 18 CLUBS OF 34 ADDED 1 OR MORE<br>NEW MEMBERS | GENDER DISTRIBUTION          |              |     |
|------------------|-----|-----------------------------------------------|------------------------------|--------------|-----|
|                  |     |                                               | MALE                         | 345 (56.74%) |     |
|                  |     |                                               | FEMALE                       | 263 (43.26%) |     |
| DROPPED MEMBERS  |     |                                               |                              |              |     |
| DECEASED         | 6   | CLICK HERE FOR CUMULATIVE MEMBERSHIP DATA     | TOTAL FAMILY UNIT MEMBERS    |              | 167 |
| CLUB CANCELLED   | 11  |                                               | FAMILY MEMBERS PAYING HALF 8 |              | 0.4 |
| OTHER            | 94  |                                               |                              |              | 84  |
| TOTAL            | 111 |                                               |                              |              |     |