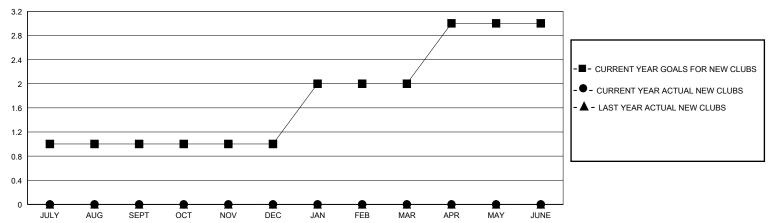

# MONTHLY MEMBERSHIP PROGRESS REPORT

## District 12 O

Results as of: 4/30/2024

#### **GMT**: **LOCATION TENNESSEE GMT CA** Clubs Members **RESULTS FOR 2023-2024 RESULTS FOR 2023-2024** NEW CLUB GOAL **NEW CLUBS** DROPPED CLUBS QUARTER MEMBER GROWTH NET MEMBER GROWTH DROPPED QUARTER **GOAL** MEMBERS ACTUAL **ACTUAL** (including transfers) 0 0 19 26 JULY/AUG/SEPT JULY/AUG/SEPT 0 0 1 2 62 25 OCT/NOV/DEC OCT/NOV/DEC 0 2 2 17 15 JAN/FEB/MAR JAN/FEB/MAR 0 0 2 8 APR/MAY/JUNE APR/MAY/JUNE 1

### GOALS AND ACTUAL NEW CLUBS CUMULATIVE



# GOALS AND ACTUAL MEMBERS CUMULATIVE



| DROPPED CLUBS: 3 |     | 18 CLUBS OF 34 ADDED 1 OR MORE<br>NEW MEMBERS | GENDER DISTRIBUTION          |              |     |
|------------------|-----|-----------------------------------------------|------------------------------|--------------|-----|
|                  |     |                                               | MALE                         | 345 (56.74%) |     |
|                  |     |                                               | FEMALE                       | 263 (43.26%) |     |
| DROPPED MEMBERS  |     |                                               |                              |              |     |
| DECEASED         | 6   | CLICK HERE FOR CUMULATIVE MEMBERSHIP DATA     | TOTAL FAMILY UNIT MEMBERS    |              | 1